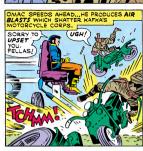

## FOES!

INSIGES HAVE PLACED MAN MINUTES AWAY FROM ANY POINT ON EARTH ... WITH DISTANCE ANNIHILATED. THE PERIL OF TOTAL WAR CAN BE FOUGHT AS SWIFTLY AS IT APPEARS.... OWAC MANEULERS HIS "CAPSULE-PLAVE INTO A STEEP DIVE FROM THE STRATOSPHERE AND BEGINS HIS GLIDE ACROSS ENDER.... CAN ONE MAN STOP A BRIGAND ARMY FROM ITS GOAL OF CONQUEST? A HUNDRED THOUSAND GUIS WAIT WITH ONE ANSWER....